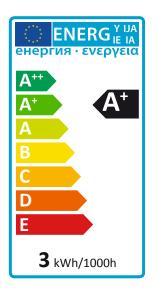

## LED Bulb for Cooling Appliances, 2.3W, E14, neutral white

| Design                                                                     | Pear Shape                                      |
|----------------------------------------------------------------------------|-------------------------------------------------|
| Operating Position                                                         | 360 °                                           |
| Can be Dimmed                                                              | _                                               |
| Colour Temperature                                                         | 4000 K                                          |
| Power Consumption of an<br>Equivalent Incandescent Lamp                    | 17 W                                            |
| Nominal Service Life                                                       | 25000 h                                         |
| Optimal Ambient Temperature                                                | 25 °C                                           |
| Socket                                                                     | E 14                                            |
| Number of Switching Cycles until<br>Premature Failure (min.)               | -                                               |
| Diameter                                                                   | 27 mm                                           |
| Height                                                                     | 58 mm                                           |
| Dimensions Differ From Those of<br>a Standardized Bulb                     | $\checkmark$                                    |
| Energy Efficiency Class                                                    | A+ (Scale from A++ to E, Optimum<br>Value: A++) |
| Lamp Current                                                               | 27 mA                                           |
| Start-Up Time Until 60% of Full<br>Light Output Has Been Reached<br>(max.) | 15                                              |
| Operating Voltage                                                          | 230 V                                           |
| Weighted Energy Consumption                                                | 3 kWh/1000h                                     |
| Nominal Power Consumption                                                  | 2,3 W                                           |
| Mains Frequency                                                            | 50 Hz                                           |
| Nominal Beam Angle<br>Angle of Radiation                                   | 190°                                            |
| Nominal Light Output                                                       | 160 lm                                          |
| Bulb Serves as Replacement for<br>Standard Bulbs of This Size              | Light Bulb                                      |
| Suitable for Accent Lighting                                               | No - Beam Angle between 120° and<br>360° (¢use) |