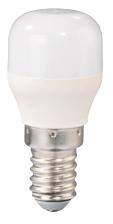

## LED Bulb for Cooling Appliances, 2.3W, E14, neutral white

| Design                                                                     | Pear Shape                                      |
|----------------------------------------------------------------------------|-------------------------------------------------|
| Operating Position                                                         | 360 °                                           |
| Can be Dimmed                                                              | _                                               |
| Colour Temperature                                                         | 4000 K                                          |
| Power Consumption of an<br>Equivalent Incandescent Lamp                    | 17 W                                            |
| Nominal Service Life                                                       | 25000 h                                         |
| Optimal Ambient Temperature                                                | 25 °C                                           |
| Socket                                                                     | E 14                                            |
| Number of Switching Cycles until<br>Premature Failure (min.)               | -                                               |
| Diameter                                                                   | 27 mm                                           |
| Height                                                                     | 58 mm                                           |
| Dimensions Differ From Those of<br>a Standardized Bulb                     | $\checkmark$                                    |
| Energy Efficiency Class                                                    | A+ (Scale from A++ to E, Optimum<br>Value: A++) |
| Lamp Current                                                               | 27 mA                                           |
| Start-Up Time Until 60% of Full<br>Light Output Has Been Reached<br>(max.) | 15                                              |
| Operating Voltage                                                          | 230 V                                           |
| Weighted Energy Consumption                                                | 3 kWh/1000h                                     |
| Nominal Power Consumption                                                  | 2,3 W                                           |
| Mains Frequency                                                            | 50 Hz                                           |
| Nominal Beam Angle<br>Angle of Radiation                                   | 190°                                            |
| Nominal Light Output                                                       | 160 lm                                          |
| Bulb Serves as Replacement for<br>Standard Bulbs of This Size              | Light Bulb                                      |
| Suitable for Accent Lighting                                               | No - Beam Angle between 120° and<br>360° (¢use) |