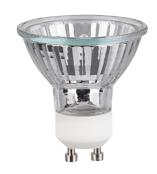

## Halogen Reflector Bulb PAR16, GU10, 28W, warm white

| Design                                                    | PAR 16                                         |
|-----------------------------------------------------------|------------------------------------------------|
| Angle of Radiation                                        | 30°                                            |
| Operating Position                                        | 360°                                           |
| Can be dimmed                                             | Yes                                            |
| Colour Temperature                                        | warm white - 2800 K                            |
| Power Consumption of an<br>Equivalent Incandescent Lamp   | 38 W                                           |
| Nominal Service Life                                      | 1000 h                                         |
| Optimal Ambient Temperature                               | 25 °C                                          |
| Socket                                                    | GU10                                           |
| Number of Switching Cycles until Premature Failure (min.) | +                                              |
| Diameter                                                  | 51 mm                                          |
| Height                                                    | 55 mm                                          |
| Energy Efficiency Class                                   | C (Scale from A++ to E,<br>Optimum Value: A++) |
| Start-Up Time 60% Light Output                            | 15                                             |
| Operating Voltage                                         | 230 V                                          |
| Weighted Energy Consumption                               | 28 kWh/1000h                                   |
| Nominal Power Consumption                                 | 28 W                                           |
| Mains Frequency                                           | 50 Hz                                          |
| Nominal Light Output                                      | 220 lm                                         |
| Suitable for Accent Lighting                              | Yes                                            |