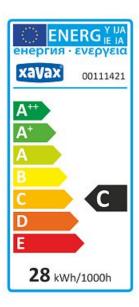

## Halogen Reflector Bulb PAR16, GU10, 28W, warm white

| Design                                                    | PAR 16                                         |
|-----------------------------------------------------------|------------------------------------------------|
| Angle of Radiation                                        | 30°                                            |
| Operating Position                                        | 360°                                           |
| Can be dimmed                                             | Yes                                            |
| Colour Temperature                                        | warm white - 2800 K                            |
| Power Consumption of an<br>Equivalent Incandescent Lamp   | 38 W                                           |
| Nominal Service Life                                      | 1000 h                                         |
| Optimal Ambient Temperature                               | 25 °C                                          |
| Socket                                                    | GU10                                           |
| Number of Switching Cycles until Premature Failure (min.) | +                                              |
| Diameter                                                  | 51 mm                                          |
| Height                                                    | 55 mm                                          |
| Energy Efficiency Class                                   | C (Scale from A++ to E,<br>Optimum Value: A++) |
| Start-Up Time 60% Light Output                            | 15                                             |
| Operating Voltage                                         | 230 V                                          |
| Weighted Energy Consumption                               | 28 kWh/1000h                                   |
| Nominal Power Consumption                                 | 28 W                                           |
| Mains Frequency                                           | 50 Hz                                          |
| Nominal Light Output                                      | 220 lm                                         |
| Suitable for Accent Lighting                              | Yes                                            |