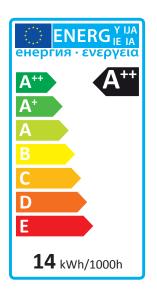

## High Line LED Bulb, 14W, bulb shape, E27, dimmable, warm white

| Design                                                                  | A 60                                            |
|-------------------------------------------------------------------------|-------------------------------------------------|
| Operating Position                                                      | 360°                                            |
| Can be Dimmed                                                           | $\checkmark$                                    |
| Colour Temperature                                                      | 2700 K                                          |
| Power Consumption of an<br>Equivalent Incandescent Lamp                 | 100 W                                           |
| Nominal Service Life                                                    | 25000 h                                         |
| Optimal Ambient Temperature                                             | 25 °C                                           |
| Socket                                                                  | E27                                             |
| Number of Switching Cycles until<br>Premature Failure (min.)            | 40000                                           |
| Diameter                                                                | 60 mm                                           |
| Height                                                                  | 117 mm                                          |
| Dimensions Differ From Those of a<br>Standardized Bulb                  | No                                              |
| Energy Efficiency Class                                                 | A+ (Scale from A++ to E,<br>Optimum Value: A++) |
| Start-Up Time Until 60% of Full Light<br>Output Has Been Reached (max.) | 15                                              |
| Operating Voltage                                                       | 230 V                                           |
| Weighted Energy Consumption                                             | 14 kWh/1000h                                    |
| Nominal Power Consumption                                               | 14 W                                            |
| Mains Frequency                                                         | 50 Hz                                           |
| Nominal Beam Angle                                                      | 140 °                                           |
| Nominal Light Output                                                    | 1521 lm                                         |
| Bulb Serves as Replacement for<br>Standard Bulbs of This Size           | Light Bulb                                      |
| Suitable for Accent Lighting                                            | No - Beam Angle between<br>120° and 360° (Φuse) |