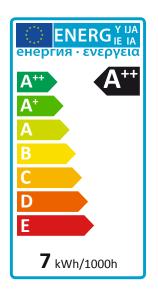

## LED Lamp, 7W, incandescent lamp shape, filament, E27, warm white, dimmable

| Design                                                                     | A 60                                             |
|----------------------------------------------------------------------------|--------------------------------------------------|
| Operating Position                                                         | 360 °                                            |
| Can be Dimmed                                                              | Yes                                              |
| Colour Temperature                                                         | 2700 K                                           |
| Power Consumption of an<br>Equivalent Incandescent Lamp                    | 60 W                                             |
| Nominal Service Life                                                       | 15000 h                                          |
| Optimal Ambient Temperature                                                | 25 °C                                            |
| Socket                                                                     | E 27                                             |
| Number of Switching Cycles until<br>Premature Failure (min.)               | 100000                                           |
| Diameter                                                                   | 60 mm                                            |
| Height                                                                     | 105 mm                                           |
| Dimensions Differ From Those of<br>a Standardized Bulb                     | $\checkmark$                                     |
| Energy Efficiency Class                                                    | A++ (Scale from A++ to E, Optimum<br>Value: A++) |
| Lamp Current                                                               | 39 mA                                            |
| Start-Up Time Until 60% of Full<br>Light Output Has Been Reached<br>(max.) | 15                                               |
| Operating Voltage                                                          | 230 V                                            |
| Weighted Energy Consumption                                                | 7 kWh/1000h                                      |
| Nominal Power Consumption                                                  | 7 W                                              |
| Mains Frequency                                                            | 50 Hz                                            |
| Nominal Beam Angle<br>Angle of Radiation                                   | 330°                                             |
| Nominal Light Output                                                       | 810 lm                                           |
| Bulb Serves as Replacement for<br>Standard Bulbs of This Size              | Light Bulb                                       |
| Suitable for Accent Lighting                                               | No - Beam Angle between 120° and<br>360° (¢use)  |