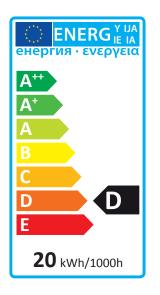

## Halogen Bulb, 20W, E27, warm white, 2 pieces

| Design                                                                  | A 55                                           |
|-------------------------------------------------------------------------|------------------------------------------------|
| Operating Position                                                      | 360 °                                          |
| Can be Dimmed                                                           | $\checkmark$                                   |
| Colour Temperature                                                      | 2700 K                                         |
| Power Consumption of an<br>Equivalent Incandescent Lamp                 | 25 W                                           |
| Nominal Service Life                                                    | 2000 h                                         |
| Optimal Ambient Temperature                                             | 25 °C                                          |
| Socket                                                                  | E27                                            |
| Number of Switching Cycles until<br>Premature Failure (min.)            | 50000                                          |
| Diameter                                                                | 56 mm                                          |
| Height                                                                  | 97 mm                                          |
| Energy Efficiency Class                                                 | D (Scale from A++ to E,<br>Optimum Value: A++) |
| Start-Up Time Until 60% of Full Light<br>Output Has Been Reached (max.) | 15                                             |
| Operating Voltage                                                       | 230 V                                          |
| Weighted Energy Consumption                                             | 20 kWh/1000h                                   |
| Nominal Power Consumption                                               | 20 W                                           |
| Mains Frequency                                                         | 50 Hz                                          |
| Nominal Light Output                                                    | 235 lm                                         |
| Light Colour                                                            | Warm White                                     |