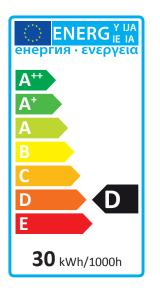

## Halogen Bulb, 30W, E27, warm white, 2 pieces

| Design                                                                  | A 55                                           |
|-------------------------------------------------------------------------|------------------------------------------------|
| Operating Position                                                      | 360 °                                          |
| Can be Dimmed                                                           | $\checkmark$                                   |
| Colour Temperature                                                      | 2700 K                                         |
| Power Consumption of an<br>Equivalent Incandescent Lamp                 | 40 W                                           |
| Nominal Service Life                                                    | 2000 h                                         |
| Optimal Ambient Temperature                                             | 25 °C                                          |
| Socket                                                                  | E27                                            |
| Number of Switching Cycles until<br>Premature Failure (min.)            | 50000                                          |
| Diameter                                                                | 56 mm                                          |
| Height                                                                  | 97 mm                                          |
| Energy Efficiency Class                                                 | D (Scale from A++ to E,<br>Optimum Value: A++) |
| Start-Up Time Until 60% of Full Light<br>Output Has Been Reached (max.) | 15                                             |
| Operating Voltage                                                       | 230 V                                          |
| Weighted Energy Consumption                                             | 30 kWh/1000h                                   |
| Nominal Power Consumption                                               | 30 W                                           |
| Mains Frequency                                                         | 50 Hz                                          |
| Nominal Light Output                                                    | 405 lm                                         |
| Light Colour                                                            | Warm White                                     |