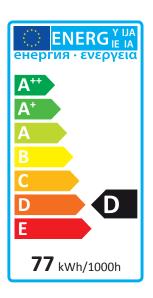

## Halogen Bulb, 77W, E27, warm white, 2 pieces

| Design                                                                  | A 55                                           |
|-------------------------------------------------------------------------|------------------------------------------------|
| Operating Position                                                      | 360°                                           |
| Can be Dimmed                                                           | ✓                                              |
| Colour Temperature                                                      | 2800 K                                         |
| Power Consumption of an Equivalent Incandescent Lamp                    | 100 W                                          |
| Nominal Service Life                                                    | 2000 h                                         |
| Optimal Ambient Temperature                                             | 25 °C                                          |
| Socket                                                                  | E27                                            |
| Number of Switching Cycles until<br>Premature Failure (min.)            | 50000                                          |
| Diameter                                                                | 56 mm                                          |
| Height                                                                  | 97 mm                                          |
| Energy Efficiency Class                                                 | D (Scale from A++ to E,<br>Optimum Value: A++) |
| Start-Up Time Until 60% of Full Light<br>Output Has Been Reached (max.) | 15                                             |
| Operating Voltage                                                       | 230 V                                          |
| Weighted Energy Consumption                                             | 77 kWh/1000h                                   |
| Nominal Power Consumption                                               | 77 W                                           |
| Mains Frequency                                                         | 50 Hz                                          |
| Nominal Light Output                                                    | 1320 lm                                        |
| Light Colour                                                            | Warm White                                     |
|                                                                         |                                                |