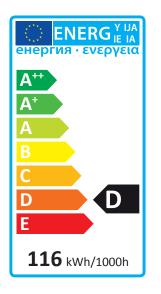

## Halogen Bulb, 116W, E27, warm white, 1 piece

| Design                                                                  | A 55                                           |
|-------------------------------------------------------------------------|------------------------------------------------|
| Operating Position                                                      | 360 °                                          |
| Can be Dimmed                                                           | $\checkmark$                                   |
| Colour Temperature                                                      | 2800 K                                         |
| Power Consumption of an<br>Equivalent Incandescent Lamp                 | 150 W                                          |
| Nominal Service Life                                                    | 2000 h                                         |
| Optimal Ambient Temperature                                             | 25 °C                                          |
| Socket                                                                  | E27                                            |
| Number of Switching Cycles until<br>Premature Failure (min.)            | 50000                                          |
| Diameter                                                                | 56 mm                                          |
| Height                                                                  | 97 mm                                          |
| Energy Efficiency Class                                                 | D (Scale from A++ to E,<br>Optimum Value: A++) |
| Start-Up Time Until 60% of Full Light<br>Output Has Been Reached (max.) | 0 5                                            |
| Operating Voltage                                                       | 230 V                                          |
| Weighted Energy Consumption                                             | 116 kWh/1000h                                  |
| Nominal Power Consumption                                               | 116 W                                          |
| Mains Frequency                                                         | 50 Hz                                          |
| Nominal Light Output                                                    | 2135 lm                                        |
| Light Colour                                                            | Warm White                                     |
|                                                                         |                                                |