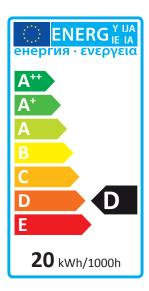

## Halogen Bulb, drop shaped, 20W, E14, warm white, 1 piece

| Design                                                                  | Drop                                           |
|-------------------------------------------------------------------------|------------------------------------------------|
| Operating Position                                                      | 360°                                           |
| Can be Dimmed                                                           | ✓                                              |
| Colour Temperature                                                      | 2700 K                                         |
| Power Consumption of an<br>Equivalent Incandescent Lamp                 | 26 W                                           |
| Nominal Service Life                                                    | 2000 h                                         |
| Optimal Ambient Temperature                                             | 25 °C                                          |
| Socket                                                                  | E14                                            |
| Number of Switching Cycles until<br>Premature Failure (min.)            | 50000                                          |
| Diameter                                                                | 46 mm                                          |
| Height                                                                  | 77 mm                                          |
| Energy Efficiency Class                                                 | D (Scale from A++ to E,<br>Optimum Value: A++) |
| Start-Up Time Until 60% of Full Light<br>Output Has Been Reached (max.) | 15                                             |
| Operating Voltage                                                       | 230 V                                          |
| Weighted Energy Consumption                                             | 20 kWh/1000h                                   |
| Nominal Power Consumption                                               | 20 W                                           |
| Mains Frequency                                                         | 50 Hz                                          |
| Nominal Light Output                                                    | 235 lm                                         |
| Light Colour                                                            | Warm White                                     |