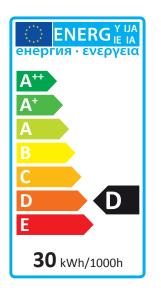

## Halogen Bulb, drop shaped, 30W, E27, warm white, 1 piece

| Design                                                                  | Drop                                           |
|-------------------------------------------------------------------------|------------------------------------------------|
| Operating Position                                                      | 360 °                                          |
| Can be Dimmed                                                           | √                                              |
| Colour Temperature                                                      | 2700 K                                         |
| Power Consumption of an<br>Equivalent Incandescent Lamp                 | 40 W                                           |
| Nominal Service Life                                                    | 2000 h                                         |
| Optimal Ambient Temperature                                             | 25 °C                                          |
| Socket                                                                  | E27                                            |
| Number of Switching Cycles until<br>Premature Failure (min.)            | 50000                                          |
| Diameter                                                                | 46 mm                                          |
| Height                                                                  | 74 mm                                          |
| Energy Efficiency Class                                                 | D (Scale from A++ to E,<br>Optimum Value: A++) |
| Start-Up Time Until 60% of Full Light<br>Output Has Been Reached (max.) | 0 S                                            |
| Operating Voltage                                                       | 230 V                                          |
| Weighted Energy Consumption                                             | 30 kWh/1000h                                   |
| Nominal Power Consumption                                               | 30 W                                           |
| Mains Frequency                                                         | 50 Hz                                          |
| Nominal Light Output                                                    | 405 lm                                         |
| Light Colour                                                            | Warm White                                     |