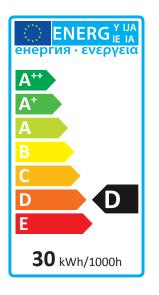

## Halogen Bulb, candle shaped, 30W, E14, warm white, 2 pieces

| Design                                                                  | Candle                                         |
|-------------------------------------------------------------------------|------------------------------------------------|
| Operating Position                                                      | 360°                                           |
| Can be Dimmed                                                           | $\checkmark$                                   |
| Colour Temperature                                                      | 2700 K                                         |
| Power Consumption of an<br>Equivalent Incandescent Lamp                 | 40 W                                           |
| Nominal Service Life                                                    | 2000 h                                         |
| Optimal Ambient Temperature                                             | 25 °C                                          |
| Socket                                                                  | E14                                            |
| Number of Switching Cycles until<br>Premature Failure (min.)            | 50000                                          |
| Diameter                                                                | 36 mm                                          |
| Height                                                                  | 104 mm                                         |
| Energy Efficiency Class                                                 | D (Scale from A++ to E,<br>Optimum Value: A++) |
| Start-Up Time Until 60% of Full Light<br>Output Has Been Reached (max.) | 15                                             |
| Operating Voltage                                                       | 230 V                                          |
| Weighted Energy Consumption                                             | 30 kWh/1000h                                   |
| Nominal Power Consumption                                               | 30 W                                           |
| Mains Frequency                                                         | 50 Hz                                          |
| Nominal Light Output                                                    | 405 lm                                         |
| Light Colour                                                            | Warm White                                     |