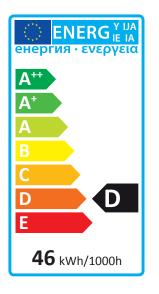

## Halogen Bulb, candle shaped, 46W, E14, warm white, 2 pieces

| Design                                                                  | Candle                                         |
|-------------------------------------------------------------------------|------------------------------------------------|
| Operating Position                                                      | 360 °                                          |
| Can be Dimmed                                                           | $\checkmark$                                   |
| Colour Temperature                                                      | 2700 K                                         |
| Power Consumption of an<br>Equivalent Incandescent Lamp                 | 60 W                                           |
| Nominal Service Life                                                    | 2000 h                                         |
| Optimal Ambient Temperature                                             | 25 °C                                          |
| Socket                                                                  | E14                                            |
| Number of Switching Cycles until<br>Premature Failure (min.)            | 50000                                          |
| Diameter                                                                | 36 mm                                          |
| Height                                                                  | 104 mm                                         |
| Energy Efficiency Class                                                 | D (Scale from A++ to E,<br>Optimum Value: A++) |
| Start-Up Time Until 60% of Full Light<br>Output Has Been Reached (max.) | 15                                             |
| Operating Voltage                                                       | 230 V                                          |
| Weighted Energy Consumption                                             | 46 kWh/1000h                                   |
| Nominal Power Consumption                                               | 46 W                                           |
| Mains Frequency                                                         | 50 Hz                                          |
| Nominal Light Output                                                    | 700 lm                                         |
| Light Colour                                                            | Warm White                                     |
|                                                                         |                                                |