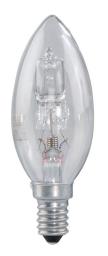

## Halogen Bulb, candle shaped, 46W, E14, warm white, 2 pieces

| Design                                                                  | Candle                                         |
|-------------------------------------------------------------------------|------------------------------------------------|
| Operating Position                                                      | 360 °                                          |
| Can be Dimmed                                                           | $\checkmark$                                   |
| Colour Temperature                                                      | 2700 K                                         |
| Power Consumption of an<br>Equivalent Incandescent Lamp                 | 60 W                                           |
| Nominal Service Life                                                    | 2000 h                                         |
| Optimal Ambient Temperature                                             | 25 °C                                          |
| Socket                                                                  | E14                                            |
| Number of Switching Cycles until<br>Premature Failure (min.)            | 50000                                          |
| Diameter                                                                | 36 mm                                          |
| Height                                                                  | 104 mm                                         |
| Energy Efficiency Class                                                 | D (Scale from A++ to E,<br>Optimum Value: A++) |
| Start-Up Time Until 60% of Full Light<br>Output Has Been Reached (max.) | 15                                             |
| Operating Voltage                                                       | 230 V                                          |
| Weighted Energy Consumption                                             | 46 kWh/1000h                                   |
| Nominal Power Consumption                                               | 46 W                                           |
| Mains Frequency                                                         | 50 Hz                                          |
| Nominal Light Output                                                    | 700 lm                                         |
| Light Colour                                                            | Warm White                                     |
|                                                                         |                                                |