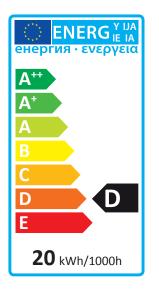

## HV Halogen Capsule, 20W, G9, clear, warm white

| Design                                                                  | Base Pin                                       |
|-------------------------------------------------------------------------|------------------------------------------------|
| Operating Position                                                      | 360°                                           |
| Can be Dimmed                                                           | $\checkmark$                                   |
| Colour Temperature                                                      | 2700 K                                         |
| Power Consumption of an<br>Equivalent Incandescent Lamp                 | 25 W                                           |
| Nominal Service Life                                                    | 2000 h                                         |
| Optimal Ambient Temperature                                             | 25 °C                                          |
| Socket                                                                  | G9                                             |
| Number of Switching Cycles until<br>Premature Failure (min.)            | 50000                                          |
| Diameter                                                                | 14 mm                                          |
| Height                                                                  | 43 mm                                          |
| Energy Efficiency Class                                                 | D (Scale from A++ to E,<br>Optimum Value: A++) |
| Start-Up Time Until 60% of Full Light<br>Output Has Been Reached (max.) | 15                                             |
| Operating Voltage                                                       | 230 V                                          |
| Weighted Energy Consumption                                             | 20 kWh/1000h                                   |
| Nominal Power Consumption                                               | 20 W                                           |
| Mains Frequency                                                         | 50 Hz                                          |
| Nominal Light Output                                                    | 235 lm                                         |
| Light Colour                                                            | Warm White                                     |