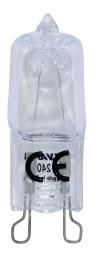

## HV Halogen Capsule, 20W, G9, clear, warm white

| Design                                                                  | Base Pin                                       |
|-------------------------------------------------------------------------|------------------------------------------------|
| Operating Position                                                      | 360°                                           |
| Can be Dimmed                                                           | $\checkmark$                                   |
| Colour Temperature                                                      | 2700 K                                         |
| Power Consumption of an<br>Equivalent Incandescent Lamp                 | 25 W                                           |
| Nominal Service Life                                                    | 2000 h                                         |
| Optimal Ambient Temperature                                             | 25 °C                                          |
| Socket                                                                  | G9                                             |
| Number of Switching Cycles until<br>Premature Failure (min.)            | 50000                                          |
| Diameter                                                                | 14 mm                                          |
| Height                                                                  | 43 mm                                          |
| Energy Efficiency Class                                                 | D (Scale from A++ to E,<br>Optimum Value: A++) |
| Start-Up Time Until 60% of Full Light<br>Output Has Been Reached (max.) | 15                                             |
| Operating Voltage                                                       | 230 V                                          |
| Weighted Energy Consumption                                             | 20 kWh/1000h                                   |
| Nominal Power Consumption                                               | 20 W                                           |
| Mains Frequency                                                         | 50 Hz                                          |
| Nominal Light Output                                                    | 235 lm                                         |
| Light Colour                                                            | Warm White                                     |