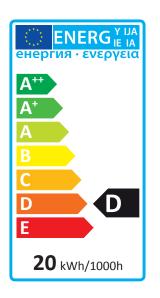

## HV Halogen Reflector Bulb, 20W, GU10, PAR16, warm white

| Design                                                                  | PAR 16                                         |
|-------------------------------------------------------------------------|------------------------------------------------|
| Operating Position                                                      | 360 °                                          |
| Can be Dimmed                                                           | $\checkmark$                                   |
| Colour Temperature                                                      | 2700 K                                         |
| Power Consumption of an<br>Equivalent Incandescent Lamp                 | 20 W                                           |
| Nominal Service Life                                                    | 2000 h                                         |
| Optimal Ambient Temperature                                             | 25 °C                                          |
| Socket                                                                  | GU 10                                          |
| Number of Switching Cycles until<br>Premature Failure (min.)            | 50000                                          |
| Diameter                                                                | 51 mm                                          |
| Height                                                                  | 55 mm                                          |
| Energy Efficiency Class                                                 | D (Scale from A++ to E,<br>Optimum Value: A++) |
| Start-Up Time Until 60% of Full Light<br>Output Has Been Reached (max.) | 15                                             |
| Operating Voltage                                                       | 230 V                                          |
| Weighted Energy Consumption                                             | 20 kWh/1000h                                   |
| Nominal Power Consumption                                               | 20 W                                           |
| Mains Frequency                                                         | 50 Hz                                          |
| Nominal Light Output                                                    | 100 lm                                         |
| Light Colour                                                            | Warm White                                     |
|                                                                         |                                                |