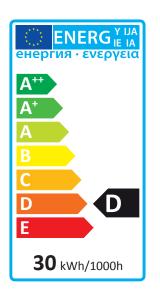

## HV Halogen Reflector Bulb, 30W, GU10, PAR16, warm white

| Design                                                                  | PAR 16                                         |
|-------------------------------------------------------------------------|------------------------------------------------|
| Operating Position                                                      | 360°                                           |
| Can be Dimmed                                                           | $\checkmark$                                   |
| Colour Temperature                                                      | 2700 K                                         |
| Power Consumption of an<br>Equivalent Incandescent Lamp                 | 35 W                                           |
| Nominal Service Life                                                    | 2000 h                                         |
| Optimal Ambient Temperature                                             | 25 °C                                          |
| Socket                                                                  | GU 10                                          |
| Number of Switching Cycles until<br>Premature Failure (min.)            | 50000                                          |
| Diameter                                                                | 51 mm                                          |
| Height                                                                  | 53 mm                                          |
| Energy Efficiency Class                                                 | D (Scale from A++ to E,<br>Optimum Value: A++) |
| Start-Up Time Until 60% of Full Light<br>Output Has Been Reached (max.) | 15                                             |
| Operating Voltage                                                       | 230 V                                          |
| Weighted Energy Consumption                                             | 30 kWh/1000h                                   |
| Nominal Power Consumption                                               | 30 W                                           |
| Mains Frequency                                                         | 50 Hz                                          |
| Nominal Light Output                                                    | 200 lm                                         |
| Light Colour                                                            | Warm White                                     |