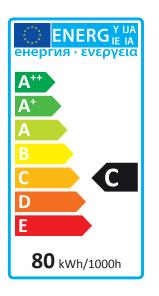

## HV Halogen Tube, 80W, R7S, 78mm, warm white

| Design                                                                  | 1                                              |
|-------------------------------------------------------------------------|------------------------------------------------|
|                                                                         | J                                              |
| Operating Position                                                      | 15 °                                           |
| Can be Dimmed                                                           | $\checkmark$                                   |
| Colour Temperature                                                      | 2950 K                                         |
| Power Consumption of an<br>Equivalent Incandescent Lamp                 | 100 W                                          |
| Nominal Service Life                                                    | 2000 h                                         |
| Optimal Ambient Temperature                                             | 25 °C                                          |
| Socket                                                                  | R7S                                            |
| Number of Switching Cycles until<br>Premature Failure (min.)            | 50000                                          |
| Diameter                                                                | 12 mm                                          |
| Height                                                                  | 74,9 mm                                        |
| Energy Efficiency Class                                                 | c (Scale from A++ to E,<br>Optimum Value: A++) |
| Start-Up Time Until 60% of Full Light<br>Output Has Been Reached (max.) | 15                                             |
| Operating Voltage                                                       | 230 V                                          |
| Weighted Energy Consumption                                             | 80 kWh/1000h                                   |
| Nominal Power Consumption                                               | 80 W                                           |
| Mains Frequency                                                         | 50 Hz                                          |
| Nominal Light Output                                                    | 1400 lm                                        |
| Light Colour                                                            | Warm White                                     |