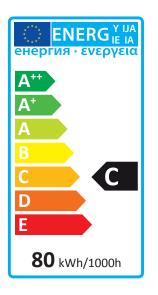

## HV Halogen Tube, 80W, R7S, 78mm, warm white

| Design                                                                  | J                                              |
|-------------------------------------------------------------------------|------------------------------------------------|
| Operating Position                                                      | 360 °                                          |
| Can be Dimmed                                                           | $\checkmark$                                   |
| Colour Temperature                                                      | 2950 K                                         |
| Power Consumption of an<br>Equivalent Incandescent Lamp                 | 100 W                                          |
| Nominal Service Life                                                    | 2000 h                                         |
| Optimal Ambient Temperature                                             | 25 °C                                          |
| Socket                                                                  | GU 10                                          |
| Number of Switching Cycles until<br>Premature Failure (min.)            | 50000                                          |
| Diameter                                                                | 12 mm                                          |
| Height                                                                  | 74,9 mm                                        |
| Energy Efficiency Class                                                 | C (Scale from A++ to E,<br>Optimum Value: A++) |
| Start-Up Time Until 60% of Full Light<br>Output Has Been Reached (max.) | 15                                             |
| Operating Voltage                                                       | 230 V                                          |
| Weighted Energy Consumption                                             | 80 kWh/1000h                                   |
| Nominal Power Consumption                                               | 80 W                                           |
| Mains Frequency                                                         | 50 Hz                                          |
| Nominal Light Output                                                    | 1400 lm                                        |
| Light Colour                                                            | Warm White                                     |
|                                                                         |                                                |