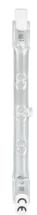

Item no. 00112425

HV Halogen Tube, 160W, R7S, 118mm, warm white

| Design                                                                  | J                                              |
|-------------------------------------------------------------------------|------------------------------------------------|
| Operating Position                                                      | 15 °                                           |
| Can be Dimmed                                                           | $\checkmark$                                   |
| Colour Temperature                                                      | 2900 K                                         |
| Power Consumption of an<br>Equivalent Incandescent Lamp                 | 300 W                                          |
| Nominal Service Life                                                    | 2000 h                                         |
| Optimal Ambient Temperature                                             | 25 °C                                          |
| Socket                                                                  | R7S                                            |
| Number of Switching Cycles until<br>Premature Failure (min.)            | 50000                                          |
| Diameter                                                                | 12 mm                                          |
| Height                                                                  | 119,6 mm                                       |
| Energy Efficiency Class                                                 | C (Scale from A++ to E,<br>Optimum Value: A++) |
| Start-Up Time Until 60% of Full Light<br>Output Has Been Reached (max.) | 15                                             |
| Operating Voltage                                                       | 230 V                                          |
| Weighted Energy Consumption                                             | 230 kWh/1000h                                  |
| Nominal Power Consumption                                               | 230 W                                          |
| Mains Frequency                                                         | 50 Hz                                          |
| Nominal Light Output                                                    | 5000 lm                                        |
| Light Colour                                                            | Warm White                                     |