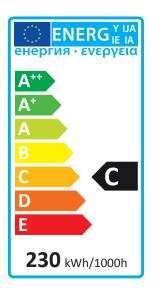

Item no. 00112425

HV Halogen Tube, 160W, R7S, 118mm, warm white

| Design                                                                  | J                                              |
|-------------------------------------------------------------------------|------------------------------------------------|
| Operating Position                                                      | 15 °                                           |
| Can be Dimmed                                                           | $\checkmark$                                   |
| Colour Temperature                                                      | 2900 K                                         |
| Power Consumption of an<br>Equivalent Incandescent Lamp                 | 300 W                                          |
| Nominal Service Life                                                    | 2000 h                                         |
| Optimal Ambient Temperature                                             | 25 °C                                          |
| Socket                                                                  | R7S                                            |
| Number of Switching Cycles until<br>Premature Failure (min.)            | 50000                                          |
| Diameter                                                                | 12 mm                                          |
| Height                                                                  | 119,6 mm                                       |
| Energy Efficiency Class                                                 | C (Scale from A++ to E,<br>Optimum Value: A++) |
| Start-Up Time Until 60% of Full Light<br>Output Has Been Reached (max.) | 15                                             |
| Operating Voltage                                                       | 230 V                                          |
| Weighted Energy Consumption                                             | 230 kWh/1000h                                  |
| Nominal Power Consumption                                               | 230 W                                          |
| Mains Frequency                                                         | 50 Hz                                          |
| Nominal Light Output                                                    | 5000 lm                                        |
| Light Colour                                                            | Warm White                                     |