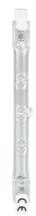

## HV Halogen Tube, 400W, R7S, 118mm, warm white

| Design                                                                  | J                                              |
|-------------------------------------------------------------------------|------------------------------------------------|
| Operating Position                                                      | 15 °                                           |
| Can be Dimmed                                                           | $\checkmark$                                   |
| Colour Temperature                                                      | 3000 K                                         |
| Power Consumption of an<br>Equivalent Incandescent Lamp                 | 500 W                                          |
| Nominal Service Life                                                    | 2000 h                                         |
| Optimal Ambient Temperature                                             | 25 °C                                          |
| Socket                                                                  | R7S                                            |
| Number of Switching Cycles until<br>Premature Failure (min.)            | 50000                                          |
| Diameter                                                                | 12 mm                                          |
| Height                                                                  | 119,6 mm                                       |
| Energy Efficiency Class                                                 | C (Scale from A++ to E,<br>Optimum Value: A++) |
| Start-Up Time Until 60% of Full Light<br>Output Has Been Reached (max.) | 15                                             |
| Operating Voltage                                                       | 230 V                                          |
| Weighted Energy Consumption                                             | 400 kWh/1000h                                  |
| Nominal Power Consumption                                               | 400 W                                          |
| Mains Frequency                                                         | 50 Hz                                          |
| Nominal Light Output                                                    | 9000 lm                                        |
| Light Colour                                                            | Warm White                                     |