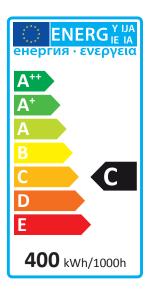

## HV Halogen Tube, 400W, R7S, 118mm, warm white

| Design                                                                  | J                                              |
|-------------------------------------------------------------------------|------------------------------------------------|
| Operating Position                                                      | 15 °                                           |
| Can be Dimmed                                                           | $\checkmark$                                   |
| Colour Temperature                                                      | 3000 K                                         |
| Power Consumption of an<br>Equivalent Incandescent Lamp                 | 500 W                                          |
| Nominal Service Life                                                    | 2000 h                                         |
| Optimal Ambient Temperature                                             | 25 °C                                          |
| Socket                                                                  | R7S                                            |
| Number of Switching Cycles until<br>Premature Failure (min.)            | 50000                                          |
| Diameter                                                                | 12 mm                                          |
| Height                                                                  | 119,6 mm                                       |
| Energy Efficiency Class                                                 | C (Scale from A++ to E,<br>Optimum Value: A++) |
| Start-Up Time Until 60% of Full Light<br>Output Has Been Reached (max.) | 15                                             |
| Operating Voltage                                                       | 230 V                                          |
| Weighted Energy Consumption                                             | 400 kWh/1000h                                  |
| Nominal Power Consumption                                               | 400 W                                          |
| Mains Frequency                                                         | 50 Hz                                          |
| Nominal Light Output                                                    | 9000 lm                                        |
| Light Colour                                                            | Warm White                                     |