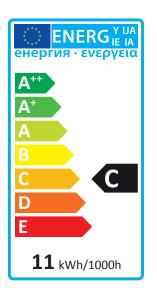

## LV Halogen Capsule, 10W, G4, warm white, 2 pieces

| Design                                                                  | Base Pin                                       |
|-------------------------------------------------------------------------|------------------------------------------------|
| Operating Position                                                      | 360°                                           |
| Can be Dimmed                                                           | $\checkmark$                                   |
| Colour Temperature                                                      | 2800 K                                         |
| Power Consumption of an<br>Equivalent Incandescent Lamp                 | 17 W                                           |
| Nominal Service Life                                                    | 2000 h                                         |
| Optimal Ambient Temperature                                             | 25 °C                                          |
| Socket                                                                  | G 4                                            |
| Number of Switching Cycles until<br>Premature Failure (min.)            | 50000                                          |
| Diameter                                                                | 10 mm                                          |
| Height                                                                  | 33 mm                                          |
| Energy Efficiency Class                                                 | C (Scale from A++ to E,<br>Optimum Value: A++) |
| Start-Up Time Until 60% of Full Light<br>Output Has Been Reached (max.) | 0 S                                            |
| Operating Voltage                                                       | 12 V                                           |
| Weighted Energy Consumption                                             | 11 kWh/1000h                                   |
| Nominal Power Consumption                                               | loW                                            |
| Mains Frequency                                                         | AC Voltage                                     |
| Nominal Light Output                                                    | 140 lm                                         |
| Light Colour                                                            | Warm White                                     |