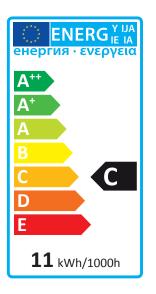

## LV Halogen Capsule, 10W, G4, warm white, 2 pieces

| Design                                                                  | Base Pin                                       |
|-------------------------------------------------------------------------|------------------------------------------------|
| Operating Position                                                      | 360°                                           |
| Can be Dimmed                                                           | $\checkmark$                                   |
| Colour Temperature                                                      | 2800 K                                         |
| Power Consumption of an<br>Equivalent Incandescent Lamp                 | 500 W                                          |
| Nominal Service Life                                                    | 2000 h                                         |
| Optimal Ambient Temperature                                             | 25 °C                                          |
| Socket                                                                  | G 4                                            |
| Number of Switching Cycles until<br>Premature Failure (min.)            | 50000                                          |
| Diameter                                                                | 10 mm                                          |
| Height                                                                  | 33 mm                                          |
| Energy Efficiency Class                                                 | C (Scale from A++ to E,<br>Optimum Value: A++) |
| Start-Up Time Until 60% of Full Light<br>Output Has Been Reached (max.) | 0 S                                            |
| Operating Voltage                                                       | 230 V                                          |
| Weighted Energy Consumption                                             | 11 kWh/1000h                                   |
| Nominal Power Consumption                                               | 10 W                                           |
| Mains Frequency                                                         | AC Voltage                                     |
| Nominal Light Output                                                    | 140 lm                                         |
| Light Colour                                                            | Warm White                                     |