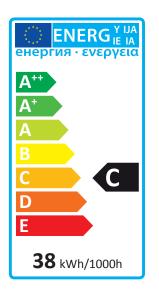

## LV Halogen Capsule, 35W, GY6,35, warm white, 2 pieces

| Design                                                                  | Base Pin                                       |
|-------------------------------------------------------------------------|------------------------------------------------|
| Operating Position                                                      | 360 °                                          |
| Can be Dimmed                                                           | $\checkmark$                                   |
| Colour Temperature                                                      | 2900 K                                         |
| Power Consumption of an<br>Equivalent Incandescent Lamp                 | 53 W                                           |
| Nominal Service Life                                                    | 2000 h                                         |
| Optimal Ambient Temperature                                             | 25 °C                                          |
| Socket                                                                  | GY 6.35                                        |
| Number of Switching Cycles until<br>Premature Failure (min.)            | 50000                                          |
| Diameter                                                                | 12 mm                                          |
| Height                                                                  | 44 mm                                          |
| Energy Efficiency Class                                                 | C (Scale from A++ to E,<br>Optimum Value: A++) |
| Start-Up Time Until 60% of Full Light<br>Output Has Been Reached (max.) | 15                                             |
| Operating Voltage                                                       | 12 V                                           |
| Weighted Energy Consumption                                             | 38 kWh/1000h                                   |
| Nominal Power Consumption                                               | 35 W                                           |
| Mains Frequency                                                         | AC Voltage                                     |
| Nominal Light Output                                                    | 600 lm                                         |
| Light Colour                                                            | Warm White                                     |