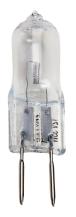

## LV Halogen Capsule, 35W, GY6,35, warm white, 2 pieces

| Design                                                                  | Base Pin                                       |
|-------------------------------------------------------------------------|------------------------------------------------|
| Operating Position                                                      | 360 °                                          |
| Can be Dimmed                                                           | $\checkmark$                                   |
| Colour Temperature                                                      | 2900 K                                         |
| Power Consumption of an<br>Equivalent Incandescent Lamp                 | 53 W                                           |
| Nominal Service Life                                                    | 2000 h                                         |
| Optimal Ambient Temperature                                             | 25 °C                                          |
| Socket                                                                  | GY 6.35                                        |
| Number of Switching Cycles until<br>Premature Failure (min.)            | 50000                                          |
| Diameter                                                                | 12 mm                                          |
| Height                                                                  | 44 mm                                          |
| Energy Efficiency Class                                                 | C (Scale from A++ to E,<br>Optimum Value: A++) |
| Start-Up Time Until 60% of Full Light<br>Output Has Been Reached (max.) | 15                                             |
| Operating Voltage                                                       | 12 V                                           |
| Weighted Energy Consumption                                             | 38 kWh/1000h                                   |
| Nominal Power Consumption                                               | 35 W                                           |
| Mains Frequency                                                         | AC Voltage                                     |
| Nominal Light Output                                                    | 600 lm                                         |
| Light Colour                                                            | Warm White                                     |