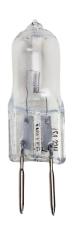

## LV Halogen Capsule, 35W, GY6,35, warm white, 2 pieces

| Design                                                                  | Base Pin                                       |
|-------------------------------------------------------------------------|------------------------------------------------|
| Operating Position                                                      | 360°                                           |
| Can be Dimmed                                                           | ✓                                              |
| Colour Temperature                                                      | 2900 K                                         |
| Power Consumption of an<br>Equivalent Incandescent Lamp                 | 53 W                                           |
| Nominal Service Life                                                    | 2000 h                                         |
| Optimal Ambient Temperature                                             | 25 °C                                          |
| Socket                                                                  | GY 6.35                                        |
| Number of Switching Cycles until<br>Premature Failure (min.)            | 50000                                          |
| Diameter                                                                | 12 mm                                          |
| Height                                                                  | 44 mm                                          |
| Energy Efficiency Class                                                 | C (Scale from A++ to E,<br>Optimum Value: A++) |
| Start-Up Time Until 60% of Full Light<br>Output Has Been Reached (max.) | 15                                             |
| Operating Voltage                                                       | 12 V                                           |
| Weighted Energy Consumption                                             | 38 kWh/1000h                                   |
| Nominal Power Consumption                                               | 35 W                                           |
| Mains Frequency                                                         | AC Voltage                                     |
| Nominal Light Output                                                    | 600 lm                                         |
| Light Colour                                                            | Warm White                                     |