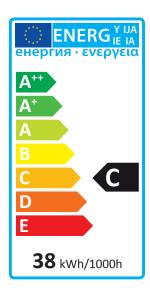

## LV Halogen Capsule, 35W, GY6,35, warm white, 2 pieces

| Design                                                                  | Base Pin                                       |
|-------------------------------------------------------------------------|------------------------------------------------|
| Operating Position                                                      | 360°                                           |
| Can be Dimmed                                                           | ✓                                              |
| Colour Temperature                                                      | 2900 K                                         |
| Power Consumption of an<br>Equivalent Incandescent Lamp                 | 53 W                                           |
| Nominal Service Life                                                    | 2000 h                                         |
| Optimal Ambient Temperature                                             | 25 °C                                          |
| Socket                                                                  | GY 6.35                                        |
| Number of Switching Cycles until<br>Premature Failure (min.)            | 50000                                          |
| Diameter                                                                | 12 mm                                          |
| Height                                                                  | 44 mm                                          |
| Energy Efficiency Class                                                 | C (Scale from A++ to E,<br>Optimum Value: A++) |
| Start-Up Time Until 60% of Full Light<br>Output Has Been Reached (max.) | 15                                             |
| Operating Voltage                                                       | 12 V                                           |
| Weighted Energy Consumption                                             | 38 kWh/1000h                                   |
| Nominal Power Consumption                                               | 35 W                                           |
| Mains Frequency                                                         | AC Voltage                                     |
| Nominal Light Output                                                    | 600 lm                                         |
| Light Colour                                                            | Warm White                                     |