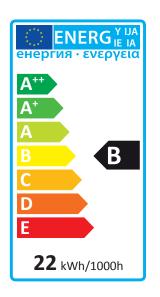

## LV Halogen Reflector Bulb, 20W, GU4, MR11, warm white

| Design                                                                  | MR 11                                          |
|-------------------------------------------------------------------------|------------------------------------------------|
| Operating Position                                                      | 360 °                                          |
| Can be Dimmed                                                           | $\checkmark$                                   |
| Colour Temperature                                                      | 3000 K                                         |
| Power Consumption of an<br>Equivalent Incandescent Lamp                 | 74 W                                           |
| Nominal Service Life                                                    | 2000 h                                         |
| Optimal Ambient Temperature                                             | 25 °C                                          |
| Socket                                                                  | GU 4                                           |
| Number of Switching Cycles until<br>Premature Failure (min.)            | 50000                                          |
| Diameter                                                                | 35 mm                                          |
| Height                                                                  | 42 mm                                          |
| Energy Efficiency Class                                                 | B (Scale from A++ to E,<br>Optimum Value: A++) |
| Start-Up Time Until 60% of Full Light<br>Output Has Been Reached (max.) | 15                                             |
| Operating Voltage                                                       | 12 V                                           |
| Weighted Energy Consumption                                             | 53 kWh/1000h                                   |
| Nominal Power Consumption                                               | 50 W                                           |
| Mains Frequency                                                         | AC Voltage                                     |
| Nominal Light Output                                                    | 205 lm                                         |
|                                                                         |                                                |