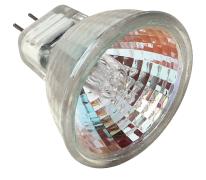

## LV Halogen Reflector Bulb, 20W, GU4, MR11, warm white

| Design                                                                  | MR 11                                          |
|-------------------------------------------------------------------------|------------------------------------------------|
| Operating Position                                                      | 360 °                                          |
| Can be Dimmed                                                           | $\checkmark$                                   |
| Colour Temperature                                                      | 3000 K                                         |
| Power Consumption of an<br>Equivalent Incandescent Lamp                 | 74 W                                           |
| Nominal Service Life                                                    | 2000 h                                         |
| Optimal Ambient Temperature                                             | 25 °C                                          |
| Socket                                                                  | GU 4                                           |
| Number of Switching Cycles until<br>Premature Failure (min.)            | 50000                                          |
| Diameter                                                                | 35 mm                                          |
| Height                                                                  | 42 mm                                          |
| Energy Efficiency Class                                                 | B (Scale from A++ to E,<br>Optimum Value: A++) |
| Start-Up Time Until 60% of Full Light<br>Output Has Been Reached (max.) | 15                                             |
| Operating Voltage                                                       | 12 V                                           |
| Weighted Energy Consumption                                             | 53 kWh/1000h                                   |
| Nominal Power Consumption                                               | 50 W                                           |
| Mains Frequency                                                         | AC Voltage                                     |
| Nominal Light Output                                                    | 205 lm                                         |
|                                                                         |                                                |