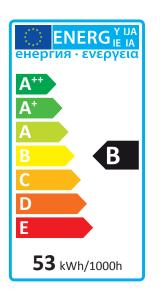

## LV Halogen Reflector Bulb, 50W, GU5.3, MR16, warm white

| Design                                                                  | MR 16                                          |
|-------------------------------------------------------------------------|------------------------------------------------|
| Operating Position                                                      | 360°                                           |
| Can be Dimmed                                                           | $\checkmark$                                   |
| Colour Temperature                                                      | 3000 K                                         |
| Power Consumption of an<br>Equivalent Incandescent Lamp                 | 59 W                                           |
| Nominal Service Life                                                    | 2000 h                                         |
| Optimal Ambient Temperature                                             | 25 °C                                          |
| Socket                                                                  | G 5.3                                          |
| Number of Switching Cycles until<br>Premature Failure (min.)            | 50000                                          |
| Diameter                                                                | 51 mm                                          |
| Height                                                                  | 46 mm                                          |
| Energy Efficiency Class                                                 | B (Scale from A++ to E,<br>Optimum Value: A++) |
| Start-Up Time Until 60% of Full Light<br>Output Has Been Reached (max.) | 15                                             |
| Operating Voltage                                                       | 12 V                                           |
| Weighted Energy Consumption                                             | 53 kWh/1000h                                   |
| Nominal Power Consumption                                               | 50 W                                           |
| Mains Frequency                                                         | AC Voltage                                     |
| Nominal Light Output                                                    | 680 lm                                         |
| Light Colour                                                            | Warm White                                     |