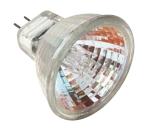

## Halogen Reflector Bulb MR11, GU4, 20W, warm white

| Design                                                       | MR 11                                          |
|--------------------------------------------------------------|------------------------------------------------|
| Angle of Radiation                                           | 36°                                            |
| Operating Position                                           | 360°                                           |
| Can be dimmed                                                | Yes                                            |
| Colour Temperature                                           | Warmweiß - 3000 K                              |
| Power Consumption of an Equivalent Incandescent Lamp         | -                                              |
| Nominal Service Life                                         | 2000 h                                         |
| Optimal Ambient Temperature                                  | 25 °C                                          |
| Socket                                                       | GU4                                            |
| Number of Switching Cycles until<br>Premature Failure (min.) | 50000x                                         |
| Diameter                                                     | 35 mm                                          |
| Height                                                       | 42 mm                                          |
| Energy Efficiency Class                                      | B (Scale from A++ to E,<br>Optimum Value: A++) |
| Start-Up Time 60% Light Output                               | 15                                             |
| Operating Voltage                                            | 12 V                                           |
| Weighted Energy Consumption                                  | 22 kWh/1000 h                                  |
| Nominal Power Consumption                                    | 20 W                                           |
| Mains Frequency                                              | AC                                             |
| Nominal Light Output                                         | 205 lm                                         |
| Suitable for Accent Lighting                                 | Yes - Beam Angle <90° (φ90°)                   |