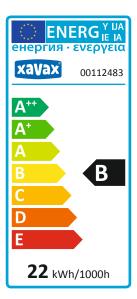

## Halogen Reflector Bulb MR11, GU4, 20W, warm white

| Design                                                       | MR 11                                          |
|--------------------------------------------------------------|------------------------------------------------|
| Angle of Radiation                                           | 36°                                            |
| Operating Position                                           | 360°                                           |
| Can be dimmed                                                | Yes                                            |
| Colour Temperature                                           | Warmweiß - 3000 K                              |
| Power Consumption of an Equivalent Incandescent Lamp         | -                                              |
| Nominal Service Life                                         | 2000 h                                         |
| Optimal Ambient Temperature                                  | 25 °C                                          |
| Socket                                                       | GU4                                            |
| Number of Switching Cycles until<br>Premature Failure (min.) | 50000x                                         |
| Diameter                                                     | 35 mm                                          |
| Height                                                       | 42 mm                                          |
| Energy Efficiency Class                                      | B (Scale from A++ to E,<br>Optimum Value: A++) |
| Start-Up Time 60% Light Output                               | 15                                             |
| Operating Voltage                                            | 12 V                                           |
| Weighted Energy Consumption                                  | 22 kWh/1000 h                                  |
| Nominal Power Consumption                                    | 20 W                                           |
| Mains Frequency                                              | AC                                             |
| Nominal Light Output                                         | 205 lm                                         |
| Suitable for Accent Lighting                                 | Yes - Beam Angle <90° (φ90°)                   |