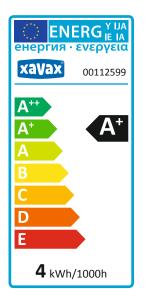

## LED Bulb, E14, 250lm replaces 25W, candle bulb, warm white

| Design                                                       | C 35                                            |
|--------------------------------------------------------------|-------------------------------------------------|
| Operating Position                                           | 360°                                            |
| Can be Dimmed                                                | No                                              |
| Colour Temperature                                           | warmwhite - 2700 K                              |
| Power Consumption of an                                      | Wallinwinte 2700 K                              |
| Equivalent Incandescent Lamp                                 | 25 W                                            |
| Nominal Service Life                                         | 15000 h                                         |
| Optimal Ambient Temperature                                  | 25° C                                           |
| Socket                                                       | E14                                             |
| Number of Switching Cycles until<br>Premature Failure (min.) | 40000                                           |
| Diameter                                                     | 35 mm                                           |
| Height                                                       | 102 mm                                          |
| Energy Efficiency Class                                      | A+ (Scale from A++ to E,<br>Optimum Value A++)  |
| Lamp Current                                                 | 31 mA                                           |
| Start-Up Time Until 95% of Full<br>Light Output              | 15                                              |
| Operating Voltage                                            | 230 V                                           |
| Weighted Energy Consumption                                  | 4 kWh/1000h                                     |
| Nominal Power Consumption                                    | 3.4 W                                           |
| Mains Frequency                                              | 50 Hz                                           |
| Nominal Beam Angle                                           | 280°                                            |
| Nominal Light Output                                         | 250 lm                                          |
| Colour Reproduction Index (Ra)                               | 80                                              |
| Suitable for Accent Lighting                                 | No – Beam Angle between 120°<br>and 360° (φuse) |