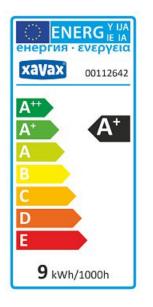

## LED Bulb, E27, 806 lm Replaces 60W, Incandescent Bulb, warm white

| Design                                                       | A 60                                            |
|--------------------------------------------------------------|-------------------------------------------------|
| Operating Position                                           | 360°                                            |
| Can be Dimmed                                                | No                                              |
| Colour Temperature                                           | warmwhite - 2700 K                              |
| Power Consumption of an<br>Equivalent Incandescent Lamp      | 60 W                                            |
| Nominal Service Life                                         | 25000 h                                         |
| Optimal Ambient Temperature                                  | 25° C                                           |
| Socket                                                       | E27                                             |
| Number of Switching Cycles until<br>Premature Failure (min.) | 15000                                           |
| Diameter                                                     | 60 mm                                           |
| Height                                                       | 110 mm                                          |
| Energy Efficiency Class                                      | A+(Scale from A++ to E,<br>Optimum Value A++)   |
| Lamp Current                                                 | 79 mA                                           |
| Start-Up Time Until 95% of Full<br>Light Output              | 15                                              |
| Operating Voltage                                            | 230 V                                           |
| Weighted Energy Consumption                                  | 9 kWh/1000h                                     |
| Nominal Power Consumption                                    | 9 W                                             |
| Mains Frequency                                              | 50 Hz                                           |
| Nominal Beam Angle                                           | 200°                                            |
| Nominal Light Output                                         | 806 lm                                          |
| Colour Reproduction Index (Ra)                               | 80                                              |
| Suitable for Accent Lighting                                 | No – Beam Angle between 120°<br>and 360° (4use) |