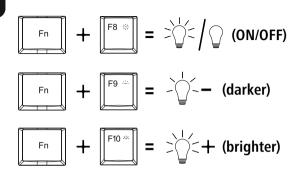

# hama

#### Keyboard

### WK-800

| 1 1 1 1 1 1 1   1 1 1 1 1 1 1 1   1 1 1 1 1 1 1 1   1 1 1 1 1 1 1 1   1 1 1 1 1 1 1   1 1 1 1 1 1 1   1 1 1 1 1 1 1   1 1 1 1 1 1 1   1 1 1 1 1 1 1 |
|-----------------------------------------------------------------------------------------------------------------------------------------------------|

xx 173070





### C Pairing mode Bluetooth









G





Η





## hama

Hama GmbH & Co KG 86652 Monheim/Germany www.hama.com



www.hama.com/nep

All listed brands are trademarks of the corresponding companies. Errors and omissions excepted, and subject to technical changes. Our general terms of delivery and payment are applied. **CE 1**73070671XX