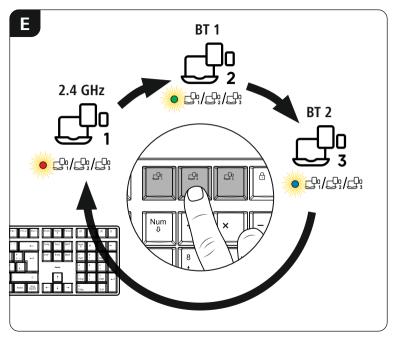

# hama

#### Keyboard

### WK-800

| 1 1 1 1 1 1 1   1 1 1 1 1 1 1 1   1 1 1 1 1 1 1 1   1 1 1 1 1 1 1 1   1 1 1 1 1 1 1   1 1 1 1 1 1 1   1 1 1 1 1 1 1   1 1 1 1 1 1 1   1 1 1 1 1 1 1 |
|-----------------------------------------------------------------------------------------------------------------------------------------------------|

xx 173070





### C Pairing mode Bluetooth









G





Η





## hama

Hama GmbH & Co KG 86652 Monheim/Germany www.hama.com



www.hama.com/nep

All listed brands are trademarks of the corresponding companies. Errors and omissions excepted, and subject to technical changes. Our general terms of delivery and payment are applied. **CE 1**73070671XX