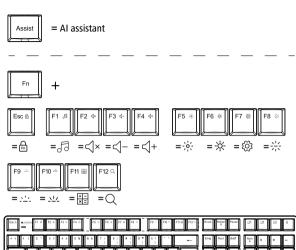

### WK-800

| 1 1 1 1 1 1 1   1 1 1 1 1 1 1 1   1 1 1 1 1 1 1 1   1 1 1 1 1 1 1 1   1 1 1 1 1 1 1   1 1 1 1 1 1 1   1 1 1 1 1 1 1   1 1 1 1 1 1 1   1 1 1 1 1 1 1 |
|-----------------------------------------------------------------------------------------------------------------------------------------------------|