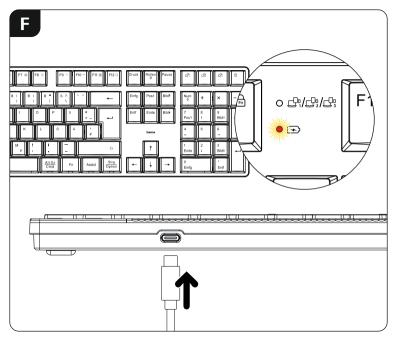

# hama

#### Keyboard

### WK-800

| 1 1 1 1 1 1 1   1 1 1 1 1 1 1 1   1 1 1 1 1 1 1 1   1 1 1 1 1 1 1 1   1 1 1 1 1 1 1   1 1 1 1 1 1 1   1 1 1 1 1 1 1   1 1 1 1 1 1 1   1 1 1 1 1 1 1 |
|-----------------------------------------------------------------------------------------------------------------------------------------------------|

xx 173070





### C Pairing mode Bluetooth









G





Η





## hama

Hama GmbH & Co KG 86652 Monheim/Germany www.hama.com



www.hama.com/nep

All listed brands are trademarks of the corresponding companies. Errors and omissions excepted, and subject to technical changes. Our general terms of delivery and payment are applied. **CE 1**73070671XX