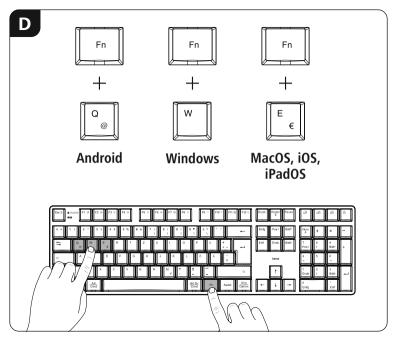

# hama

#### Keyboard

### WK-800

| 1 1 1 1 1 1 1   1 1 1 1 1 1 1 1   1 1 1 1 1 1 1 1   1 1 1 1 1 1 1 1   1 1 1 1 1 1 1   1 1 1 1 1 1 1   1 1 1 1 1 1 1   1 1 1 1 1 1 1   1 1 1 1 1 1 1 |
|-----------------------------------------------------------------------------------------------------------------------------------------------------|

xx 173070





### C Pairing mode Bluetooth









G





Η





## hama

Hama GmbH & Co KG 86652 Monheim/Germany www.hama.com



www.hama.com/nep

All listed brands are trademarks of the corresponding companies. Errors and omissions excepted, and subject to technical changes. Our general terms of delivery and payment are applied. **CE 1**73070671XX