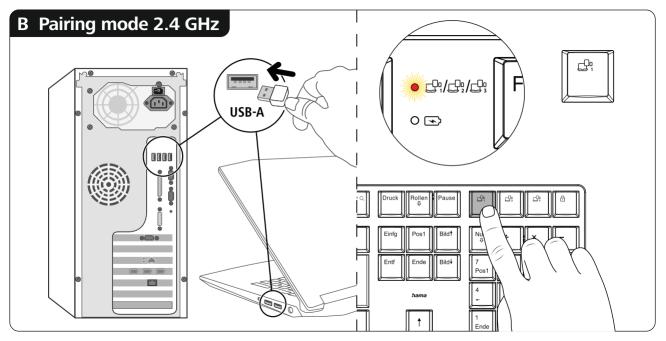

# hama

#### Keyboard

### WK-800

| 1 1 1 1 1 1 1   1 1 1 1 1 1 1 1   1 1 1 1 1 1 1 1   1 1 1 1 1 1 1 1   1 1 1 1 1 1 1   1 1 1 1 1 1 1   1 1 1 1 1 1 1   1 1 1 1 1 1 1   1 1 1 1 1 1 1 |
|-----------------------------------------------------------------------------------------------------------------------------------------------------|

xx 173070





### C Pairing mode Bluetooth









G





Η





## hama

Hama GmbH & Co KG 86652 Monheim/Germany www.hama.com



www.hama.com/nep

All listed brands are trademarks of the corresponding companies. Errors and omissions excepted, and subject to technical changes. Our general terms of delivery and payment are applied. **CE 1**73070671XX