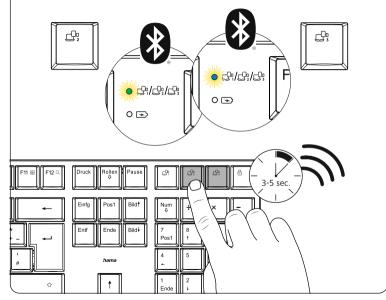

# hama

#### Keyboard

### WK-800

| 1 1 1 1 1 1 1   1 1 1 1 1 1 1 1   1 1 1 1 1 1 1 1   1 1 1 1 1 1 1 1   1 1 1 1 1 1 1   1 1 1 1 1 1 1   1 1 1 1 1 1 1   1 1 1 1 1 1 1   1 1 1 1 1 1 1 |
|-----------------------------------------------------------------------------------------------------------------------------------------------------|

xx 173070





### C Pairing mode Bluetooth









G





Η





## hama

Hama GmbH & Co KG 86652 Monheim/Germany www.hama.com



www.hama.com/nep

All listed brands are trademarks of the corresponding companies. Errors and omissions excepted, and subject to technical changes. Our general terms of delivery and payment are applied. **CE 1**73070671XX